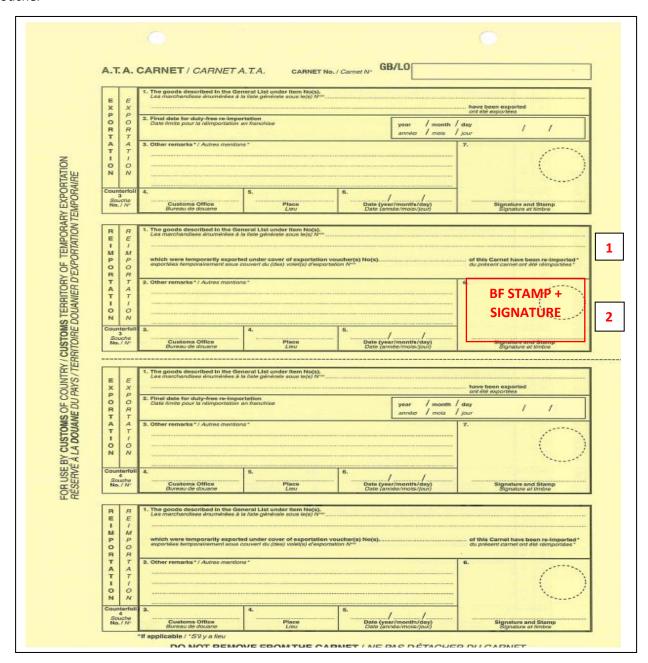

#### Yellow Counterfoils Exportation (Exit from the UK) completed by the HMRC / BF

|                                                                                                                                                                             |                                         | 0                                                                                                                                       | ,                                                                                                                                  |                                   |                             |                                                                                 |   |
|-----------------------------------------------------------------------------------------------------------------------------------------------------------------------------|-----------------------------------------|-----------------------------------------------------------------------------------------------------------------------------------------|------------------------------------------------------------------------------------------------------------------------------------|-----------------------------------|-----------------------------|---------------------------------------------------------------------------------|---|
|                                                                                                                                                                             | A.T.A.                                  | CARNET / CARNET /                                                                                                                       |                                                                                                                                    | J Carnet Nº GB/L                  | -0                          |                                                                                 | ] |
|                                                                                                                                                                             | E E X X P P                             | The goods described in the Go<br>Los marchandese shumérées à      Final date for duty-free re-impo<br>Date finite pour la réimportation |                                                                                                                                    |                                   |                             | have been exported ont été exportées                                            | 1 |
|                                                                                                                                                                             | 0 0<br>R R<br>T T<br>A A                | Date limite pour la réimpartation  3. Other remarks * / Autres mention                                                                  |                                                                                                                                    | 25                                | rear / month /              | 7.                                                                              |   |
| RTATION                                                                                                                                                                     | 1 0 0 N                                 |                                                                                                                                         |                                                                                                                                    |                                   |                             | BF STAMP<br>+ SIGNATURE                                                         |   |
| RY EXPO                                                                                                                                                                     | Counterfol<br>3<br>Southe<br>No./ N°    | Gustoma Office<br>Bureau de douene                                                                                                      | Place<br>Lieu                                                                                                                      | B. Date (year/m<br>Date (année/   | onth/day)<br>/mois/jour/    | Signature and Stemp<br>Signature of Simbre                                      | 2 |
| F TEMPORA<br>PORTATION                                                                                                                                                      | R R<br>E E<br>I I<br>M M<br>P P         | The goods described in the Go Les merchandisse shumshes à which were temporarily expert                                                 | neral List under Item No(s). la lishe générale sous la(s) Note  ed under cover of exportation v couver du (des) volenje) d'exports | ougher(s) No(s).                  |                             | of this Carnet have been re-imported * do ardsent carnet and this relimported * |   |
| FOR USE BY <b>CUSTOMS</b> OF COUNTRY / <b>CUSTOMS</b> TERRITORY OF TEMPORARY EXPORTATION<br>RESERVEÂLA <b>DOUANE</b> DU PAYS / TERRITOIRE DOUANIER D'EXPORTATION TEMPORAIRE | 0 0 R R T T T A A A T T T I I I O O N N | 2. Other remarks */ Autres mention                                                                                                      |                                                                                                                                    |                                   |                             | •                                                                               |   |
| USTOMS                                                                                                                                                                      | Counterfol<br>3<br>Souche<br>No. / N'   | Customs Office<br>Bureau de douerre                                                                                                     | 4. Pisce Lieu                                                                                                                      | 5.<br>Date (year/m<br>Date (amée: | sonthe/day)<br>/molss/jourj | Signature and Stamp<br>Signature of limbre                                      |   |
| NTRY/C                                                                                                                                                                      | E E                                     | The goods described in the Ge     Les marchandises énuméries à                                                                          | neral List under Item No(s).<br>In Color granicale sous Is(s) N <sup>this</sup> ,                                                  |                                   |                             |                                                                                 | 1 |
| OF COU                                                                                                                                                                      | X X P P O R R                           | Final date for duty-free re-importation     Date limits pour la réimportation                                                           | ortation<br>an franchise                                                                                                           | 100                               | year / month /              | have been exported on die exportees  day / / / jour                             |   |
| CUSTOMS<br>-A DOUAN                                                                                                                                                         | T T A A T T I I I O O N N               | 3. Other remarks*/ Autres mention                                                                                                       | na *                                                                                                                               |                                   |                             | *                                                                               |   |
| R USE BY<br>SERVÉ À I                                                                                                                                                       | Counterfol<br>Souche<br>No. / N         | 4. Customa Office Bureau de douane                                                                                                      | 5. Piace Lists                                                                                                                     | B. Date (year/m                   | sontha/day)                 | Signature and Stamp<br>Signature at timbre                                      |   |
| 5%                                                                                                                                                                          |                                         |                                                                                                                                         | norm I let under Bare Hole)                                                                                                        |                                   |                             |                                                                                 | - |
|                                                                                                                                                                             | R E E I I M M P P O R R                 | The goods described in the Ge<br>Lee marchandises downdrises à<br>which were temporarily export<br>exportises temporarily export        | to date generale sous leps) from ed under cover of exportation v consent du (des) volet(x) d'exporta                               | oucher(s) No(s)                   |                             | of this Carnet have been re-imported ou present carnet out did reimportee *     |   |
|                                                                                                                                                                             | T T A A T T I I I O O N N               | 2. Other remarks* / Autros mention                                                                                                      | ns*                                                                                                                                |                                   |                             |                                                                                 |   |
|                                                                                                                                                                             | Counterfol<br>Souche<br>No. / //        | Customs Office Sureau de douane                                                                                                         | 4. Place                                                                                                                           | 5. Date (year/m<br>Date (anndo.   | nonth/day)<br>/mois/jour)   | Signature and Stamp<br>Signature of finbre                                      |   |

- 1. UK Office of Exit that validated the Front Cover will endorse Box 1 6 and stamp + sign Box 7\*
- \* For the purposes of trade facilitation, inland sites count as Office of Exit. The exception to this rule would be a GB office validating the Carnet, but the goods exiting UK via NI (in this case the inland site acts as the Office of Export, validates Box H, endorses Exportation Voucher and sends it to NCU and completes Boxes 1-6 on the above Exportation Counterfoil. NI will act as Office of Exit and will stamp Box 7 only (to confirm point of exit from the UK). Naturally if there is no GB inland site involvement and the Carnet is validated by BF NI then this office completes all the above steps.
- 2. Holder and BF Officer must ensure that items stated in box 1 are the same as declared on the Exportation Voucher.