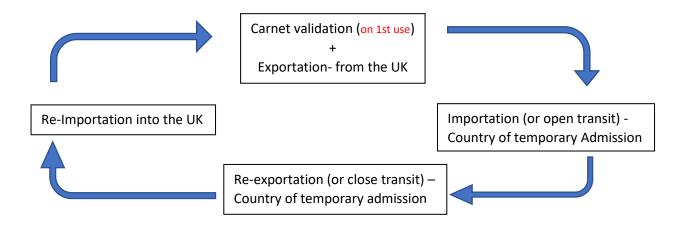

The Carnet transaction cycle usually consists of the following elements:

**Validation:** All ATA Carnets must be Validated by HMRC / BF before the first use (this will be done at the same time the Exportation Counterfoils and Vouchers are being endorsed. If you're flying – then take your goods and Carnet to the customs desk before checking your goods in. If you're driving via Euroshuttle, Holyhead or roro ports in Kent – go to an <u>inland site</u> to get your Carnet validated. Companies moving goods under transport contract (Hauliers/Forwarders) will have to lodge safety and security declarations to pass through the port.

**Exportation:** this refers to UK goods leaving / exiting from the UK

**Importation**: this is entry into a country of temporary admission (working visit).

**Re-exportation:** this is the departure or exit from the country of temporary admission

Re-importation: the return of goods to the UK

**Transit:** transits are rarely used, but may be required if your goods are moving through one Carnet country enroute to another (i.e. driving through EU on the way to a working visit to Switzerland counts as Transit. Note that Changing flights does not count as transit). You must ensure that transits are discharged correctly to avoid payment of duties. Russia and Switzerland may request transits in case the goods are sent to an inland site.

**Vouchers**: Are completed by the holder and detached/removed from the Carnet by Customs officials. Vouchers serve as a Customs declaration and must be signed by the Holder

Counterfoils: Are completed by Customs and serve as receipt audit trail for each declaration lodged