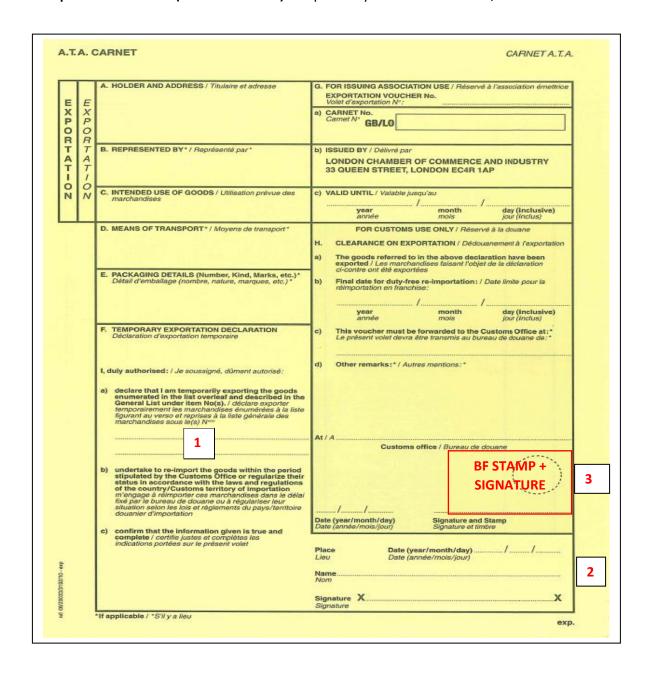

- \*If applicable / \*S'il y a lieu
- 1. Carnet Holder must Sign Box J
- 2. HMRC must endorse and complete the relevant fields in Box H on exit from the UK\*
- 3. If the person travelling with the Carnet is **not** listed in **Box B**, then they will need to hold a Letter of Authorisation (signed by the person that signed **Box J**) to allow them to declare the goods to Customs on behalf of the Carnet Holder (Box A).
  - \* Failure to get Box H endorsed may result in Carnet being rejected by the foreign Customs

- 1. Carnet Holder must declare the items being exported in Box F. A
- 2. Carnet Holder must complete and sign F.E and present Carnet to BF
- 3. UK BF officer at the **Office of Exit (or Export\*)** will complete, sign and stamp **Box H** and remove this Exportation voucher from the Carnet and forward it to NCU in Salford